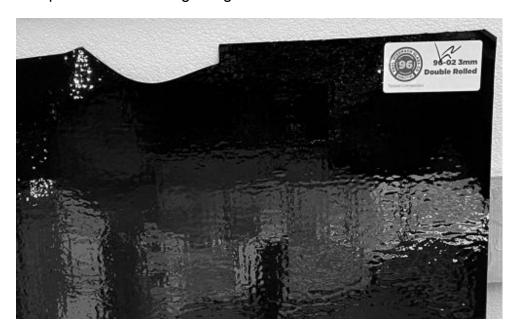

Sheets may not be perfectly rectangular and may contain missing corners, rough edges, half-moon cut outs or be half the standard 32 inches x 42 inches. These half sheets are 32 x 21 and 2 half sheets make a full sheet. A 410 case of glass may contain up to 20 half sheets. If you cannot use half sheets, please notify us when you place the order, additional charges may apply.

## Example Cut Corner

Sample Half Moon/Rough Edge