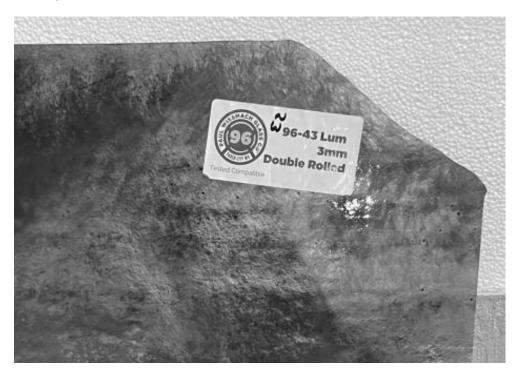

Sheets may not be perfectly rectangular and may contain missing corners, rough edges, half-moon cut outs or be half the standard 32 inches x 42 inches. These half sheets are 32 x 21 and 2 half sheets make a full sheet. A 410 case of glass may contain up to 20 half sheets. If you cannot use half sheets, please notify us when you place the order, additional charges may apply.

## Example Cut Corner

Sample Half Moon/Rough Edge